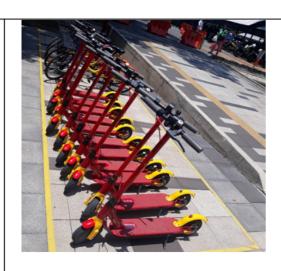

### **Exercise Cluster IMERI FKUI**

**Shared Sports Facilities** 

UI Rotunda UI Main Road

UI Boulevard UI Park

Electric Scooters provided by Gowes

Bikes provided by Gowes

Campus Yellow Bikes

UI Bike Path

Universitas Indonesia features a number of sport facilities in the form of an Outdoor Stadion, Indoor Stadion, Gymnasium, Swimming Pool, Golf Course, Basketball and Futsal Court, Badminton Court, Volleyball Court, Hockey Court, along with bikes and scooters for exercising inside UI. These facilities can be enjoyed free of charge by UI's academic community. In addition, UI has a 10+ km jogging/cycling track inside campus that can be accessed by the public. The high public interest in exercise has turned the demand for exercising facilities into an important need. On weekends, UI becomes a destination for both the residents of the surrounding area as well as those further away to fulfill their need for physical activities, such as jogging, cycling, aerobics, and running through UI's City Forest. Universitas Indonesia continues to develop its sports facilities to accommodate the health needs of a public in which healthy living has recently become a trend.