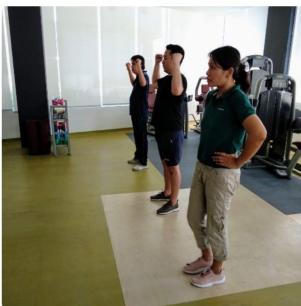

### **Description:**

IMERI (Indonesian Medical Education Research Institute) Faculty of Medicine Universitas Indonesia has established an exercise cluster as a means of research and development of physical medicine and sports. The exercise cluster also provides health services related to fitness and exercise problems

Universitas Indonesia features a number of sport facilities in the form of an Outdoor Stadion, Indoor Stadion, Gymnasium, Swimming Pool, Golf Course, Basketball and Futsal Court, Badminton Court, Volleyball Court, Hockey Court, along with bikes and scooters for exercising inside UI. These facilities can be enjoyed free of charge by UI's academic community. In addition, UI has a 10+ km jogging/cycling track inside campus that can be accessed by the public. The high public interest in exercise has turned the demand for exercising facilities into an important need. On weekends, UI becomes a destination for both the residents of the surrounding area as well as those further away to fulfill their need for physical activities, such as jogging, cycling, aerobics, and running through UI's City Forest. Universitas Indonesia continues to develop its sports facilities to accommodate the health needs of a public in which healthy living has recently become a trend.