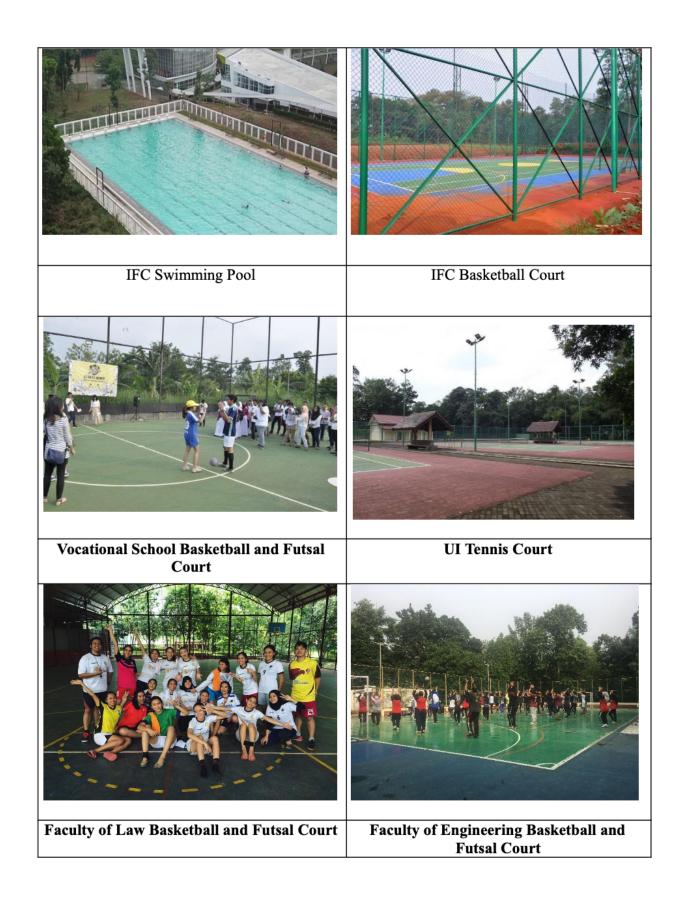

Universitas Indonesia features a number of sport facilities in the form of an Outdoor Stadion, Indoor Stadion, Gymnasium, Swimming Pool, Golf Course, Basketball and Futsal Court, Badminton Court, Volleyball Court, Hockey Court, along with bikes and scooters for exercising inside UI. These facilities can be enjoyed free of charge by UI's academic community. In addition, UI has a 10+ km jogging/cycling track inside campus that can be accessed by the public. The high public interest in exercise has turned the demand for exercising facilities into an important need. On weekends, UI becomes a destination for both the residents of the surrounding area as well as those further away to fulfill their need for physical activities, such as jogging, cycling, aerobics, and running through UI's City Forest. Universitas Indonesia continues to develop its sports facilities to accommodate the health needs of a public in which healthy living has recently become a trend.