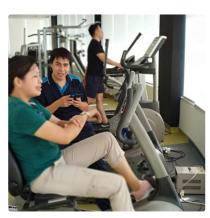

### **Description:**

IMERI (Indonesian Medical Education Research Institute) Faculty of Medicine Universitas Indonesia has established an exercise cluster as a means of research and development of physical medicine and sports. The exercise cluster also provides health services related to fitness and exercise problems