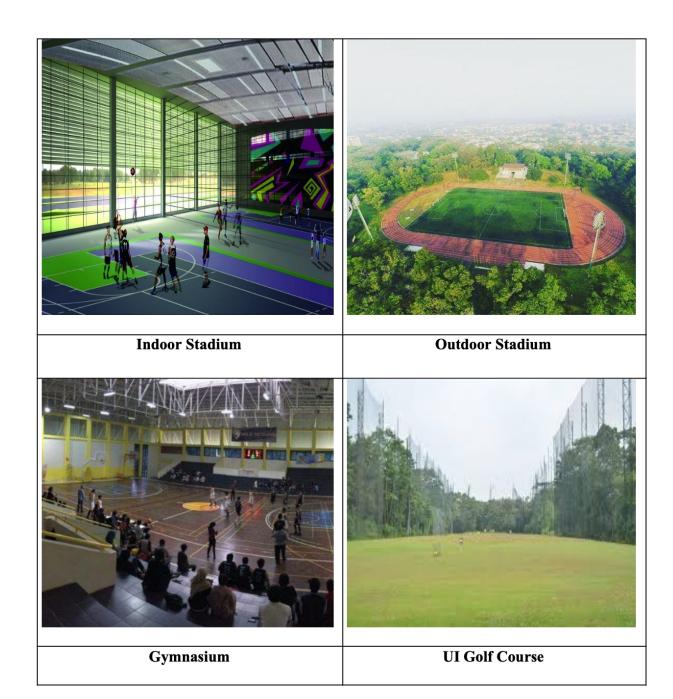

Universitas Indonesia features a number of sport facilities in the form of an Outdoor Stadion, Indoor Stadion, Gymnasium, Swimming Pool, Golf Course, Basketball and Futsal Court, Badminton Court, Volleyball Court, Hockey Court, along with bikes and scooters for exercising inside UI. These facilities can be enjoyed free of charge by UI's academic community. In addition, UI has a 10+ km jogging/cycling track inside campus that can be accessed by the public. The high public interest in exercise has turned the demand for exercising facilities into an important need. On weekends, UI becomes a destination for both the residents of the surrounding area as well as those further away to fulfill their need for physical activities, such as jogging, cycling, aerobics, and running through UI's City Forest. Universitas Indonesia continues to develop its sports facilities to accommodate the health needs of a public in which healthy living has recently become a trend.