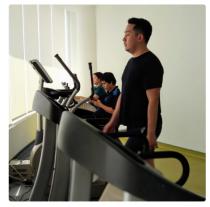

### **Description:**

IMERI (Indonesian Medical Education Research Institute) Faculty of Medicine Universitas Indonesia has established an exercise cluster as a means of research and development of physical medicine and sports. The exercise cluster also provides health services related to fitness and exercise problems

Universitas Indonesia features a number of sport facilities in the form of an Outdoor Stadion, Indoor Stadion, Gymnasium, Swimming Pool, Golf Course, Basketball and Futsal Court, Badminton Court, Volleyball Court, Hockey Court, along with bikes and scooters for exercising inside UI. These facilities can be enjoyed free of charge by UI's academic community. In addition, UI has a 10+ km jogging/cycling track inside campus that can be accessed by the public. The high public interest in exercise has turned the demand for exercising facilities into an important need. On weekends, UI becomes a destination for both the residents of the surrounding area as well as those further away to fulfill their need for physical activities, such as jogging, cycling, aerobics, and running through UI's City Forest. Universitas Indonesia continues to develop its sports facilities to accommodate the health needs of a public in which healthy living has recently become a trend.