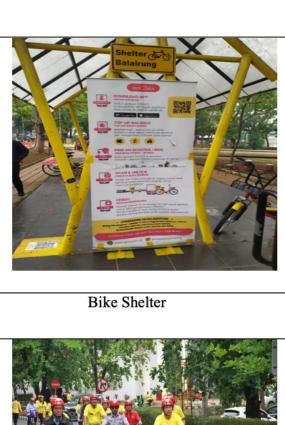

### **Exercise Cluster IMERI FKUI**

**Shared Sports Facilities** 

UI Rotunda UI Main Road

UI Boulevard UI Park

Electric Scooters provided by Gowes

Bikes provided by Gowes

Campus Yellow Bikes

UI Bike Path

Universitas Indonesia features a number of sport facilities in the form of an Outdoor Stadion, Indoor Stadion, Gymnasium, Swimming Pool, Golf Course, Basketball and Futsal Court, Badminton Court, Volleyball Court, Hockey Court, along with bikes and scooters for exercising inside UI. These facilities can be enjoyed free of charge by UI's academic community. In addition, UI has a 10+ km jogging/cycling track inside campus that can be accessed by the public. The high public interest in exercise has turned the demand for exercising facilities into an important need. On weekends, UI becomes a destination for both the residents of the surrounding area as well as those further away to fulfill their need for physical activities, such as jogging, cycling, aerobics, and running through UI's City Forest. Universitas Indonesia continues to develop its sports facilities to accommodate the health needs of a public in which healthy living has recently become a trend.