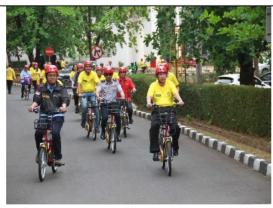

### **Exercise Cluster IMERI FKUI**

**Shared Sports Facilities** 

UI Rotunda UI Main Road

UI Boulevard UI Park

Electric Scooters provided by Gowes

Bikes provided by Gowes

Campus Yellow Bikes

UI Bike Path

Universitas Indonesia features a number of sport facilities in the form of an Outdoor Stadion, Indoor Stadion, Gymnasium, Swimming Pool, Golf Course, Basketball and Futsal Court, Badminton Court, Volleyball Court, Hockey Court, along with bikes and scooters for exercising inside UI. These facilities can be enjoyed free of charge by UI's academic community. In addition, UI has a 10+ km jogging/cycling track inside campus that can be accessed by the public. The high public interest in exercise has turned the demand for exercising facilities into an important need. On weekends, UI becomes a destination for both the residents of the surrounding area as well as those further away to fulfill their need for physical activities, such as jogging, cycling, aerobics, and running through UI's City Forest. Universitas Indonesia continues to develop its sports facilities to accommodate the health needs of a public in which healthy living has recently become a trend.