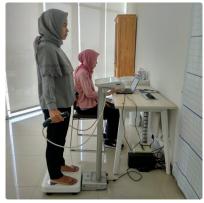

### **Description:**

IMERI (Indonesian Medical Education Research Institute) Faculty of Medicine Universitas Indonesia has established an exercise cluster as a means of research and development of physical medicine and sports. The exercise cluster also provides health services related to fitness and exercise problems

Universitas Indonesia features a number of sport facilities in the form of an Outdoor Stadion, Indoor Stadion, Gymnasium, Swimming Pool, Golf Course, Basketball and Futsal Court, Badminton Court, Volleyball Court, Hockey Court, along with bikes and scooters for exercising inside UI. These facilities can be enjoyed free of charge by UI's academic community. In addition, UI has a 10+ km jogging/cycling track inside campus that can be accessed by the public. The high public interest in exercise has turned the demand for exercising facilities into an important need. On weekends, UI becomes a destination for both the residents of the surrounding area as well as those further away to fulfill their need for physical activities, such as jogging, cycling, aerobics, and running through UI's City Forest. Universitas Indonesia continues to develop its sports facilities to accommodate the health needs of a public in which healthy living has recently become a trend.