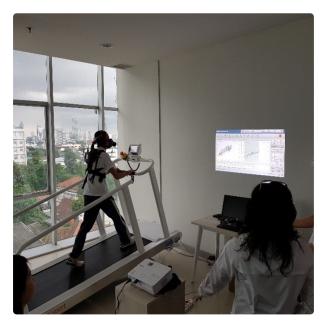

### **Description:**

IMERI (Indonesian Medical Education Research Institute) Faculty of Medicine Universitas Indonesia has established an exercise cluster as a means of research and development of physical medicine and sports. The exercise cluster also provides health services related to fitness and exercise problems

Universitas Indonesia features a number of sport facilities in the form of an Outdoor Stadion, Indoor Stadion, Gymnasium, Swimming Pool, Golf Course, Basketball and Futsal Court, Badminton Court, Volleyball Court, Hockey Court, along with bikes and scooters for exercising inside UI. These facilities can be enjoyed free of charge by UI's academic community. In addition, UI has a 10+ km jogging/cycling track inside campus that can be accessed by the public. The high public interest in exercise has turned the demand for exercising facilities into an important need. On weekends, UI becomes a destination for both the residents of the surrounding area as well as those further away to fulfill their need for physical activities, such as jogging, cycling, aerobics, and running through UI's City Forest. Universitas Indonesia continues to develop its sports facilities to accommodate the health needs of a public in which healthy living has recently become a trend.