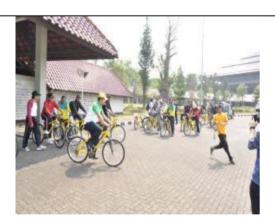

### **Exercise Cluster IMERI FKUI**

**Shared Sports Facilities** 

UI Rotunda UI Main Road

UI Boulevard UI Park

Electric Scooters provided by Gowes

Bikes provided by Gowes

Campus Yellow Bikes

UI Bike Path

Universitas Indonesia features a number of sport facilities in the form of an Outdoor Stadion, Indoor Stadion, Gymnasium, Swimming Pool, Golf Course, Basketball and Futsal Court, Badminton Court, Volleyball Court, Hockey Court, along with bikes and scooters for exercising inside UI. These facilities can be enjoyed free of charge by UI's academic community. In addition, UI has a 10+ km jogging/cycling track inside campus that can be accessed by the public. The high public interest in exercise has turned the demand for exercising facilities into an important need. On weekends, UI becomes a destination for both the residents of the surrounding area as well as those further away to fulfill their need for physical activities, such as jogging, cycling, aerobics, and running through UI's City Forest. Universitas Indonesia continues to develop its sports facilities to accommodate the health needs of a public in which healthy living has recently become a trend.