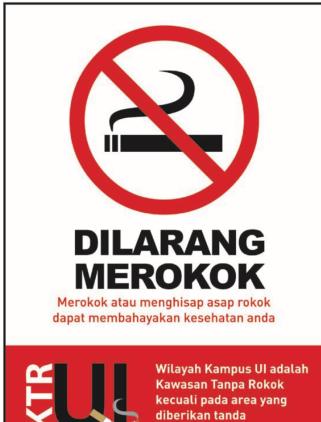

"Area Merokok"

**Description**:

Universitas Indonesia has established a smoking free area within the campus area since 2011 based on the Rector's Decree number 1805/SK/R/UI/2011 concerning the Universitas Indonesia No-Smoking Areas (KTR UI). These technical guidelines have been prepared in order to provide more complete information and a uniform reference regarding the implementation of KTR UI at the faculty, postgraduate, and university levels. 'No smoking area' banners also posted in some areas inside campus