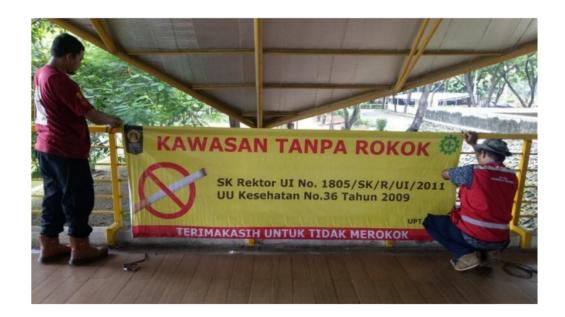

"Area Merokok"

**Description**:

Universitas Indonesia has established a smoking free area within the campus area since 2011 based on the Rector's Decree number 1805/SK/R/UI/2011 concerning the Universitas Indonesia No-Smoking Areas (KTR UI). These technical guidelines have been prepared in order to provide more complete information and a uniform reference regarding the implementation of KTR UI at the faculty, postgraduate, and university levels. 'No smoking area' banners also posted in some areas inside campus