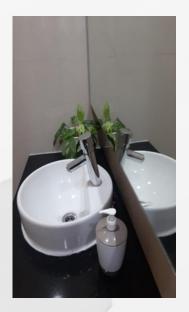

## **THE Impact Rankings Questionnaire**

University : Universitas Indonesia

Faculty : Sekolah Kajian Stratejik dan Global

Web address: https://sksg.ui.ac.id/(SKSG)

[6] SDG6 - Clean Water and Sanitation

[6.4] Water Reuse

[6.4.1] Water Reuse Policy

Description: The School of Strategic and Global Studies Have a policy to maximise water reuse across the university?

The implementation of the recycled water utilization program at the School of Strategic and Global Studies is carried out through recycling used ablution water for watering plants and utilizing waste AC water for watering plants.

Picture: push faucet











Picture: Urinoir eco flush