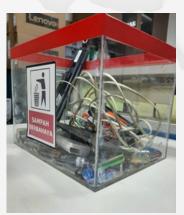

Handling of toxic waste at the School of Environmental Sciences is carried out by creating special bins for B3 waste.

Picture: B3 waste bin

Apart from that, waste management at the School of Environmental Sciences is carried out by providing 3R trash bins for organic, inorganic and residual waste. There are also containers available for waste in the form of leftover paper which will later be reused and also artificial containers for special plastic bottle waste made by students during Green Campus activities.