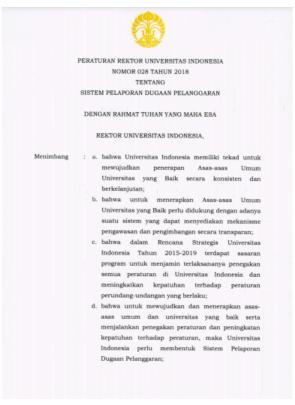

Rector's Regulation Number 28 in 2018 regarding Alleged violation reporting system

Whistle Blowing System Universitas Indonesia (WBS UI)

## **Description:**

Universitas Indonesia has Rector's Regulation Number 28 in 2018 regarding alleged violation reporting system that protects those reporting discrimination from educational or employment disadvantage principles. Therefore, everyone can report the violation to the system which is called Whistle Blowing System Universitas Indonesia (WBS UI) or Sistem Pelaporan Dugaan Pelanggaran Universitas Indonesia (Sipduga UI). Whistle Blowing System Universitas Indonesia (WBS UI) is a mechanism for reporting actions or actions suspected of violating the University of Indonesia's Code of Ethics and Behavior and / or internal regulations and / or laws and regulations carried out by citizens of the University of Indonesia.