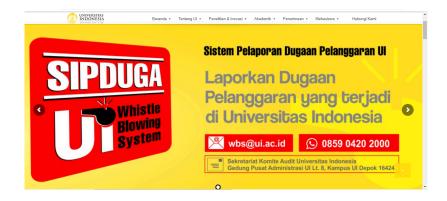

Rector's Regulation Number 28 in 2018 regarding Alleged violation reporting system

Whistle Blowing System Universitas Indonesia (WBS UI)

## **Description:**

Universitas Indonesia has Rector's Regulation Number 28 in 2018 regarding alleged violation reporting system that protects those reporting discrimination from educational or employment disadvantage principles. Therefore, everyone can report the violation to the system which is called Whistle Blowing System Universitas Indonesia (WBS UI) or Sistem Pelaporan Dugaan Pelanggaran Universitas Indonesia (Sipduga UI). Whistle Blowing System Universitas Indonesia (WBS UI) is a mechanism for reporting actions or actions suspected of violating the University of Indonesia's Code of Ethics and Behavior and / or internal regulations and / or laws and regulations carried out by citizens of the University of Indonesia.