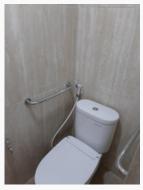

[6.3.4] Water-conscious building standards

The School of Environmental Science Apply building standards to minimise water use

Water savings at the School of Environmental Sciences are carried out by using toilets that have an eco flush system so that water use in the toilet can be controlled. Not only that, using a push-style sink faucet is also a form of saving water and energy.