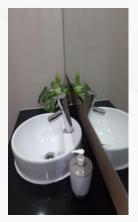

[6.3.4] Water-conscious building standards

The School of Environmental Science Apply building standards to minimise water use

Water savings at the School of Environmental Sciences are carried out by using toilets that have an eco flush system so that water use in the toilet can be controlled. Not only that, using a push-style sink faucet is also a form of saving water and energy.