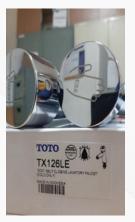

[6.3.4] Water-conscious building standards

The School of Environmental Science Apply building standards to minimise water use

Water savings at the School of Environmental Sciences are carried out by using toilets that have an eco flush system so that water use in the toilet can be controlled. Not only that, using a push-style sink faucet is also a form of saving water and energy.